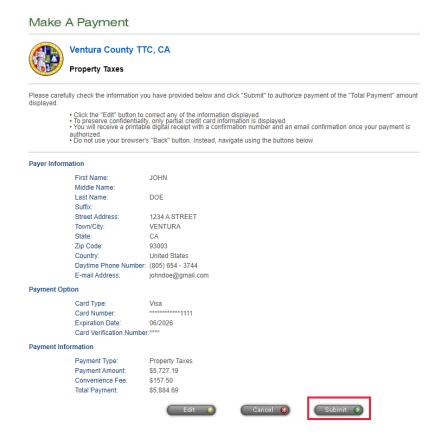

### STEP SEVEN: Read and Accept the Official Payments Terms and Conditions.

STEP EIGHT: Review your payer information and enter your account information, click "Continue"

| Property Taxes                                                     |                                                                                                                                                |
|--------------------------------------------------------------------|------------------------------------------------------------------------------------------------------------------------------------------------|
| o continue this payment, please fill out the                       | form below.                                                                                                                                    |
| authorized.                                                        | ed.<br>receipt with a confirmation number and an email confirmation once your payment is<br>button. Instead, navigate using the buttons below. |
| ayer Information<br>Please enter the card or bank account holder i | information.)                                                                                                                                  |
| *Country:                                                          | United States                                                                                                                                  |
| *First Name:                                                       | JOHN                                                                                                                                           |
| Middle Name:                                                       |                                                                                                                                                |
| *Last Name:                                                        | DOE                                                                                                                                            |
| Suffix: (Jr., Sr. etc.)                                            |                                                                                                                                                |
| *Street Address:                                                   | 1234 A STREET                                                                                                                                  |
|                                                                    |                                                                                                                                                |
|                                                                    |                                                                                                                                                |
| *Town/City:                                                        | VENTURA                                                                                                                                        |
| *State:                                                            | CA 🗸                                                                                                                                           |
| *Zip Code:                                                         | 93003                                                                                                                                          |
| (Use this field for APO, FPO, AA, A                                | AE or AP codes.)                                                                                                                               |
| *Daytime Phone:                                                    | (805) 654 - 3744                                                                                                                               |
| E-mail Address:                                                    | johndoe@gmail.com                                                                                                                              |
| (Required for an e-mail confirmation                               |                                                                                                                                                |
| Re-enter E-mail Address:                                           | johndoe@gmail.com                                                                                                                              |
| Payment Option<br>(May differ from the person owing the            | e tax, bill, or fee.)                                                                                                                          |
| *Card Type:                                                        | Visa 🗸 VISA 🔤 Discover                                                                                                                         |
| *Card Number:                                                      | 41111111111111                                                                                                                                 |
| *Expiration Date:                                                  | 06 🗸 / 26 🗸 (mm/yy)                                                                                                                            |
| *Card Verification Num                                             | ber: 888                                                                                                                                       |
| (To determine the location                                         | on of your Card Verification Number, click here.)                                                                                              |
| Payment Information                                                |                                                                                                                                                |
| Payment Type:                                                      | Property Taxes                                                                                                                                 |
| Payment Amount:                                                    | \$5,727.19                                                                                                                                     |
| Convenience Fee:                                                   | \$157.50                                                                                                                                       |
| Total Payment:                                                     | \$5,884.69                                                                                                                                     |
|                                                                    | V I'm not a robot                                                                                                                              |

# STEP NINE: Review payment information and click "Submit"