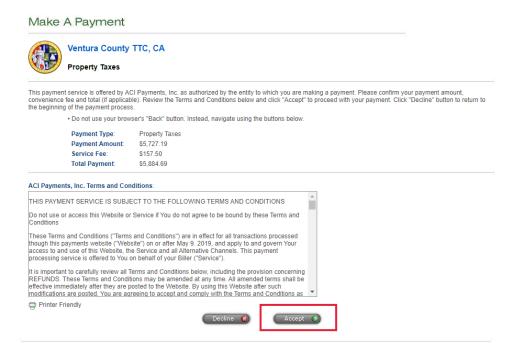

### STEP SEVEN: Read and Accept the Official Payments Terms and Conditions.

STEP EIGHT: Review your payer information and enter your account information, click "Continue"

| Property Taxes                                                     |                                                                                                                                                |
|--------------------------------------------------------------------|------------------------------------------------------------------------------------------------------------------------------------------------|
| o continue this payment, please fill out the                       | form below.                                                                                                                                    |
| authorized.                                                        | ed.<br>receipt with a confirmation number and an email confirmation once your payment is<br>button. Instead, navigate using the buttons below. |
| ayer Information<br>Please enter the card or bank account holder i | information.)                                                                                                                                  |
| *Country:                                                          | United States                                                                                                                                  |
| *First Name:                                                       | JOHN                                                                                                                                           |
| Middle Name:                                                       |                                                                                                                                                |
| *Last Name:                                                        | DOE                                                                                                                                            |
| Suffix: (Jr., Sr. etc.)                                            |                                                                                                                                                |
| *Street Address:                                                   | 1234 A STREET                                                                                                                                  |
|                                                                    |                                                                                                                                                |
|                                                                    |                                                                                                                                                |
| *Town/City:                                                        | VENTURA                                                                                                                                        |
| *State:                                                            | CA 🗸                                                                                                                                           |
| *Zip Code:                                                         | 93003                                                                                                                                          |
| (Use this field for APO, FPO, AA, A                                | AE or AP codes.)                                                                                                                               |
| *Daytime Phone:                                                    | (805) 654 - 3744                                                                                                                               |
| E-mail Address:                                                    | johndoe@gmail.com                                                                                                                              |
| (Required for an e-mail confirmation                               |                                                                                                                                                |
| Re-enter E-mail Address:                                           | johndoe@gmail.com                                                                                                                              |
| Payment Option<br>(May differ from the person owing the            | e tax, bill, or fee.)                                                                                                                          |
| *Card Type:                                                        | Visa 🗸 VISA 🔤 Discover                                                                                                                         |
| *Card Number:                                                      | 41111111111111                                                                                                                                 |
| *Expiration Date:                                                  | 06 🗸 / 26 🗸 (mm/yy)                                                                                                                            |
| *Card Verification Num                                             | ber: 888                                                                                                                                       |
| (To determine the location                                         | on of your Card Verification Number, click here.)                                                                                              |
| Payment Information                                                |                                                                                                                                                |
| Payment Type:                                                      | Property Taxes                                                                                                                                 |
| Payment Amount:                                                    | \$5,727.19                                                                                                                                     |
| Convenience Fee:                                                   | \$157.50                                                                                                                                       |
| Total Payment:                                                     | \$5,884.69                                                                                                                                     |
|                                                                    | V I'm not a robot                                                                                                                              |