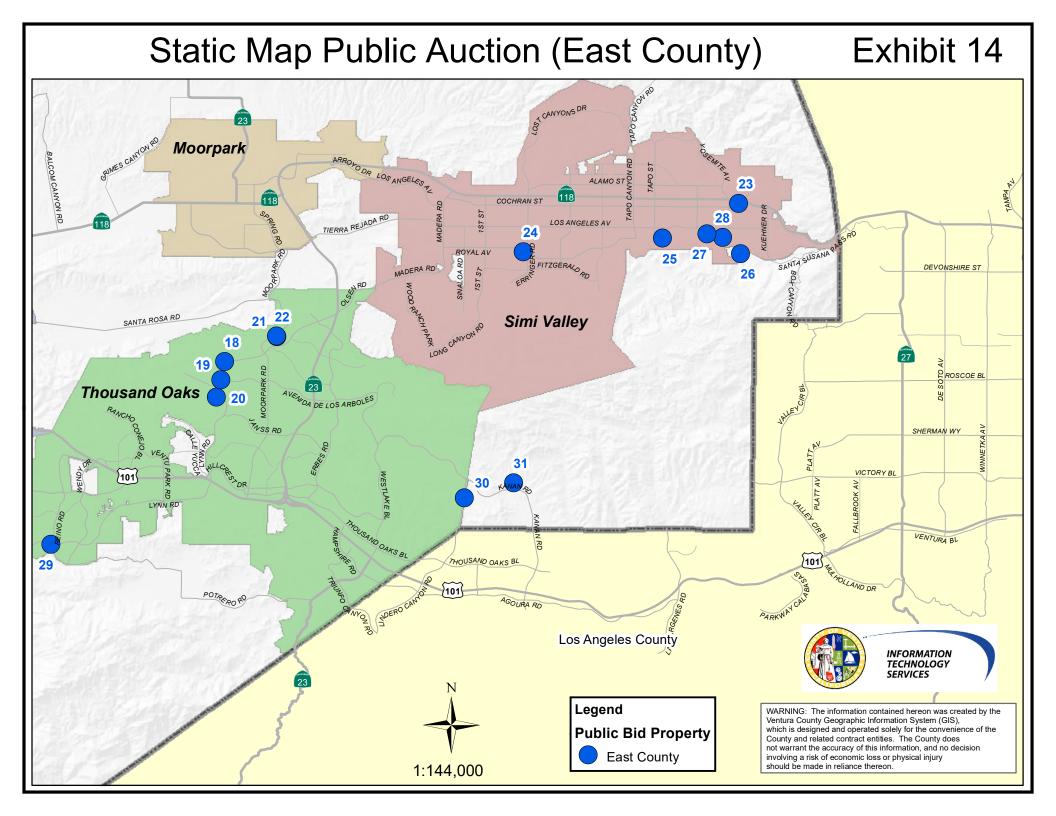

Finally, the static maps (Exhibits 11, 12, 13, and 14) show the tax-defaulted properties delineated into West and East Ventura County being offered for both public and sealed bid auction. The item numbers on the static maps correspond to the item numbers on the Authorization and Report of Sale listings. Furthermore, a dynamic aerial map design will be programmed by each property locator so that by clicking on the number indicator, an aerial view of the property will be displayed.

County of Ventura Board of Supervisors October 15, 2019 Page 5 of 5

The interactive maps will be updated daily as properties are redeemed. The maps will be accessible on our website by the public in early December.

Exhibit 11 – Static Map Sealed Bid (Reduced Minimum Bid)

Exhibit 12 - Static Map Sealed Bid

Exhibit 13 – Static Map Public Auction (Reduced Minimum Bid)

Exhibit 14 – Static Map Public Auction