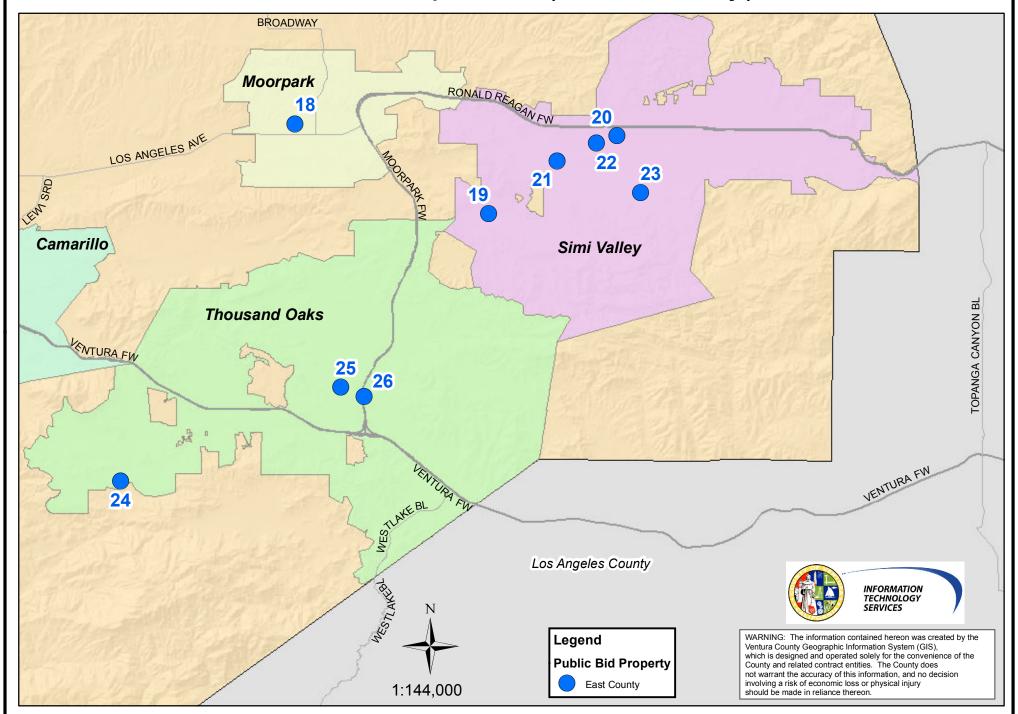

#### **RECOMMENDATIONS:**

It is recommended that your Board:

- 1. Accept the Notice of Intention to Sell Tax-Defaulted Property by Public Auction submitted by the Treasurer-Tax Collector (Exhibit 1).
- Accept the Notice of Intention to Sell Tax-Defaulted Property by Sealed Bid 2. Auction submitted by the Treasurer-Tax Collector (Exhibit 2).
- 3. Approve and adopt a Resolution (Exhibit 3) and thereby authorize the sale by public auction of the tax-defaulted properties described in Exhibit 5 in accordance with State law.
- Approve and adopt a Resolution (Exhibit 4) and thereby authorize the sale by 4. sealed bid auction of the tax-defaulted properties described in Exhibit 6 in accordance with State law.
- 5. Receive and file a report on the development of static map (Exhibit 7) and dynamic aerial map designs.

All properties not sold may be reoffered within 90 days and any new parties of interest will be notified (Revenue and Taxation Code Sections 3692 and 3701).

Finally, your Board requested for a development of a map of the locations of the properties at the November 3, 2015's presentation of the FY 2015/16 Auction Letter. On November 6, 2015, Treasurer/Tax Collector and Information Technology Service developed two map designs to further promote service excellence and transparency to the constituents. The static map ("Exhibit 7") included properties delineated into West and East Ventura County for both public and sealed bids. Auction properties are numbered in alignment with the list of auction properties. Per Revenue and Taxation Code Section 3692, sealed bids may be submitted only by owners of contiguous parcels or by holders of record of either a predominant easement or a right-of-way easement. Furthermore, a dynamic aerial map design will be programmed by each property locator so that by clicking on the number indicator, an aerial view of the property will be displayed. The interactive maps will be updated daily as properties are being redeemed.