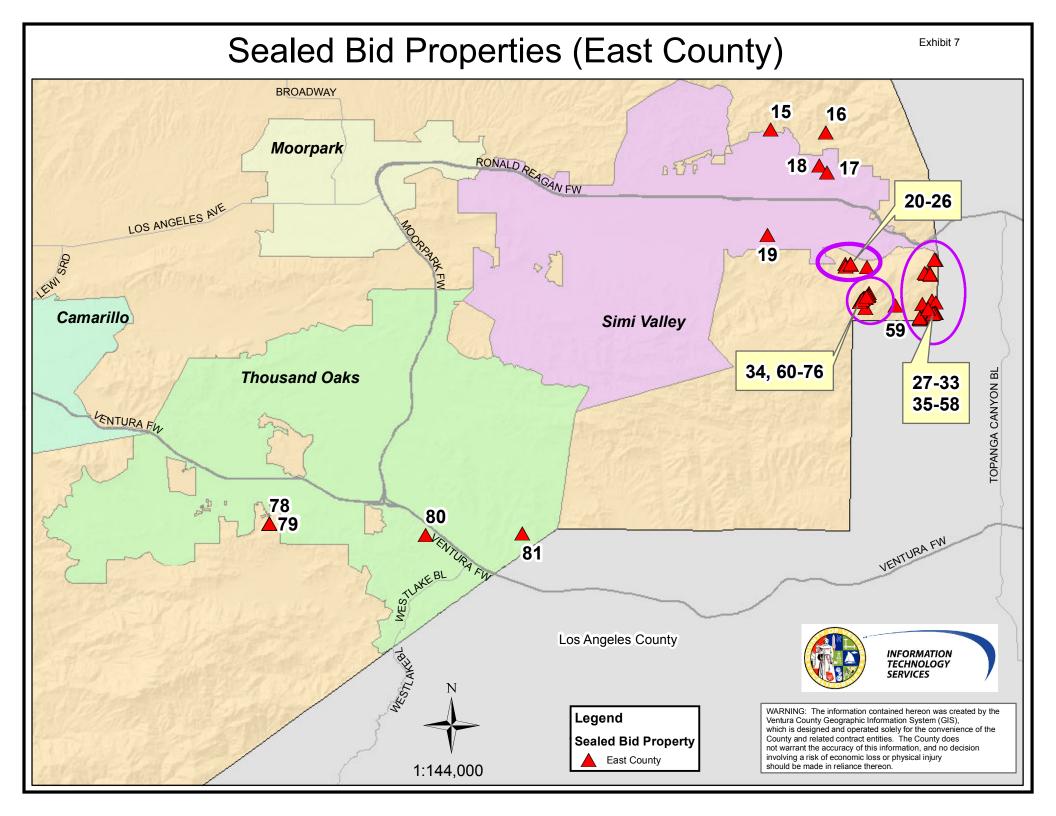

#### **RECOMMENDATIONS:**

It is recommended that your Board:

- 1. Accept the Notice of Intention to Sell Tax-Defaulted Property by Public Auction submitted by the Treasurer-Tax Collector (Exhibit 1).
- Accept the Notice of Intention to Sell Tax-Defaulted Property by Sealed Bid 2. Auction submitted by the Treasurer-Tax Collector (Exhibit 2).
- 3. Approve and adopt a Resolution (Exhibit 3) and thereby authorize the sale by public auction of the tax-defaulted properties described in Exhibit 5 in accordance with State law.
- Approve and adopt a Resolution (Exhibit 4) and thereby authorize the sale by 4. sealed bid auction of the tax-defaulted properties described in Exhibit 6 in accordance with State law.
- 5. Receive and file a report on the development of static map (Exhibit 7) and dynamic aerial map designs.

All properties not sold may be reoffered within 90 days and any new parties of interest will be notified (Revenue and Taxation Code Sections 3692 and 3701).

Finally, your Board requested for a development of a map of the locations of the properties at the November 3, 2015's presentation of the FY 2015/16 Auction Letter. On November 6, 2015, Treasurer/Tax Collector and Information Technology Service developed two map designs to further promote service excellence and transparency to the constituents. The static map ("Exhibit 7") included properties delineated into West and East Ventura County for both public and sealed bids. Auction properties are numbered in alignment with the list of auction properties. Per Revenue and Taxation Code Section 3692, sealed bids may be submitted only by owners of contiguous parcels or by holders of record of either a predominant easement or a right-of-way easement. Furthermore, a dynamic aerial map design will be programmed by each property locator so that by clicking on the number indicator, an aerial view of the property will be displayed. The interactive maps will be updated daily as properties are being redeemed.

Exhibit 4 – Resolution to Sell by Sealed Bid

Exhibit 5 – Authorization and Report of Sale by Public Auction

Exhibit 6 - Authorization and Report of Sale by Sealed Bid

Exhibit 7 – Static Maps of Public and Sealed Bids