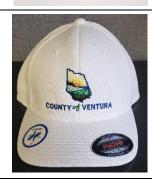

#### NEW ITEM!!!

FLEXFIT Baseball Cap with County of Ventura Seal on front. Black only. L/XL & SM/MED.

\$29.00