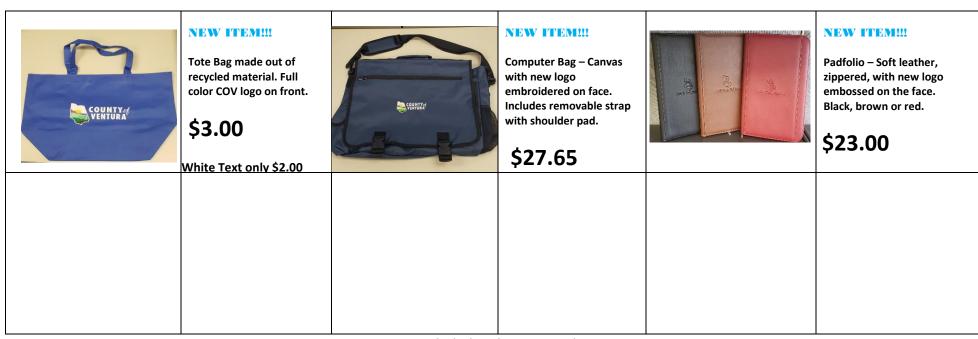

ug. 12oz. Black with white text.

\$6.80



#### NEW ITEM!!!

SNAP BACK Baseball Cap with County of Ventura Seal on front. Black only.

\$25.00



#### NEW ITEM!!!

Coffee Travel Tumbler. 20oz with new County of Ventura seal on face. Silver Only.

\$16.90



#### NEW ITEM!!!

Coffee Mug. 15oz. White with full color logo.

\$7.35



#### NEW ITEM!!!

FLEXFIT Baseball Cap with County of Ventura Logo on front. Navy blue only. XL/L & M/S.

\$29.00



#### NEW ITEM!!!

CAMELBAK Water Bottle with straw. Blue & Dark Red only. Makes a great gift. Limited supply.

\$29.75



Aluminum Credit Card Case. Protect yourself from identity theft with an aluminum wallet.

\$4.25



#### NEW ITEM!!!

FLEXFIT Cool & Dry Poly Baseball Cap with County of Ventura Logo on front. White only. XL/L & M/S.

\$30.30



Tax is included in the pricing above

Hours: 7:30 AM – 3:45 PM Monday thru Friday Service Building Guard Kiosk: (805) 477-1554 For more information, please contact GSA Special Services at (805) 477-7187

# **GSA RETAIL STORE**



## NEW ITEM!!!

Custom Sticker with new County Flag design. 3" x 5"

\$0.30/ea



### NEW ITEM!!! HAND HELD FLAG

New County Flag – Hand Held. Single sided. Available in 4" x 6" only.

\$3.00/ea



## **NEW ITEM!!! OUTDOOR COUNTY FLAG (3' x 5')**

The County of Ventura is pleased to introduce the new official County Flag made of premium quality flag material. Gold grommets are provided on the left edge. The flag is bright, full colored and double sided. Very noticeable. Available in 3' x 5' only.

The new County Flag can be hung from a pole outdoors or on the wa