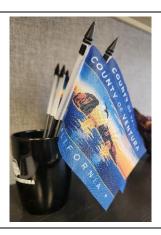

### NEW ITEM!!! HAND HELD FLAG

New County Flag – Hand Held. Single sided. Available in 4" x 6" only.

\$3.00/ea